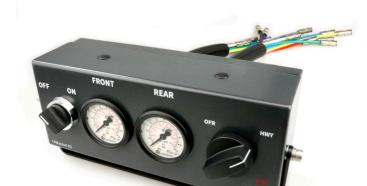

Optionally, the 4 preset settings can include differing pressure values between the front- and rear-axle(s).

The system is only turned on when the tire pressure needs to be regulated. When the process is finished, the system can be turned off and all the pipes and rotary unions are pressureless. This significantly reduces the wear and increases the time between

### CTISr preset 4|2 operating unit, 0-10 bar 4 preset pressures front axle + 4 preset pressures rear axle(s)

CTISr rotary union

CTISr tube packet
Both ends reinforced

THE SLAME STATE OF THE STATE OF