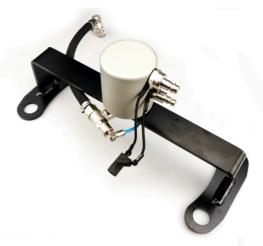

### CTISr preset 4|2 operating unit, 0-10 bar 4 preset pressures front axle + 4 preset pressures rear axle(s)

CTISr rotary union

CTISr tube packet
Both ends reinforced

THE SLAME STATE OF THE STATE OF