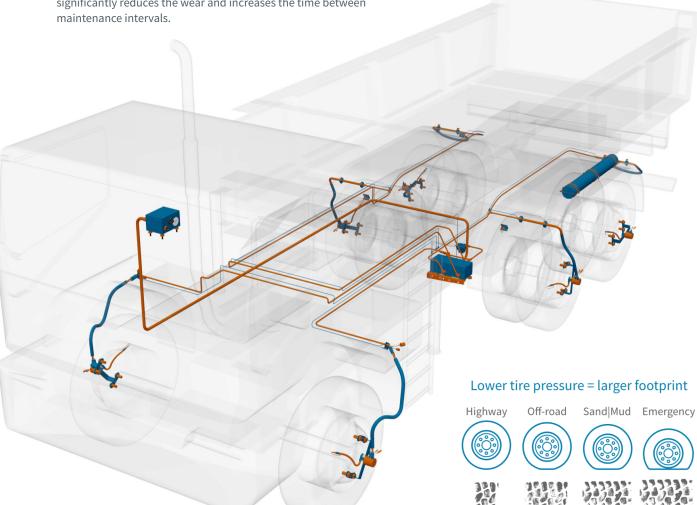

## Central Tire Inflation System | removable

The CTISr is a hardwearing, affordable and comfortable tire inflation system on the go. It has been proven in the daily hard work of utility vehicles in the agriculture and oil fields.

With the introduction of removable pipes it is suitable for almost any truck or trailer. Maintenance work on the truck and tires can be done easily without the need to uninstall the whole piping system.

The purely pneumatically working operating unit offers 4 different preset pressure values – HWY (Highway) | OFR (Off-road) | S/M (Sand/Mud) | EMC (Emergency) – which are specified individually by the customer.

Optionally, the 4 preset settings can include differing pressure values between the front- and rear-axle(s).

The system is only turned on when the tire pressure needs to be regulated. When the process is finished, the system can be turned off and all the pipes and rotary unions are pressureless. This significantly reduces the wear and increases the time between

#### The CTISr can be fitted on:

- Trucks | single or twin tires | 4x4 | 6x6 | 8x8
- Any type of Trailer

### The CTISr offers distinct advantages:

- Doubling traction by adjusting tire pressure
- Comfortable and precise tire pressure adjustment on the go
- Fast and easy to operate
- Optional: Different pressures for front | rear
- Pressureless when shut off | long life rotary unions
- No electric or electronic components
- Air supply by vehicle's air brake system or a powerful ti.systems AIR SUPPLY
- Easy to retrofit