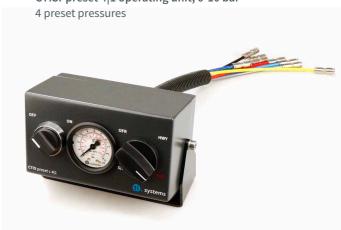

The purely pneumatically working operating unit offers 4 different preset pressure values – HWY (Highway) | OFR (Off-road) | S/M (Sand/Mud) | EMC (Emergency) – which are specified individually by the customer.

### CTISr preset 4|1 operating unit, 0-10 bar